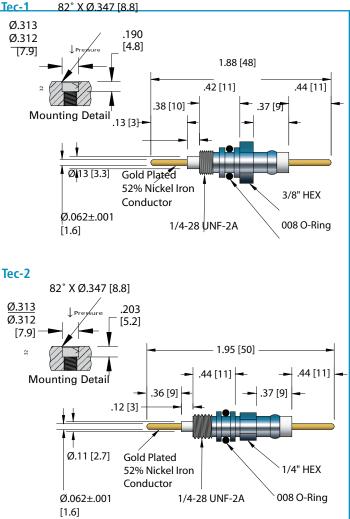

Temperature Range -269° C to 250° C Viton® O-ring: -25° C to 205° C

Pressure @ 20°C 25,000 PSIG (1724 Bar)

Tec-Seal™

N

|            |                                              |                   |                      |                                                      | 1              | 100                                                                                                                                                                                                                                                                                                                                                                                                                                                                                                                                                                                                                                                                                                                                                                                                                                                                                                                                                                                                                                                                                                                                                                                                                                                                                                                                                                                                                                                                                                                                                                                                                                                                                                                                                                                                                                                                                |            |
|------------|----------------------------------------------|-------------------|----------------------|------------------------------------------------------|----------------|------------------------------------------------------------------------------------------------------------------------------------------------------------------------------------------------------------------------------------------------------------------------------------------------------------------------------------------------------------------------------------------------------------------------------------------------------------------------------------------------------------------------------------------------------------------------------------------------------------------------------------------------------------------------------------------------------------------------------------------------------------------------------------------------------------------------------------------------------------------------------------------------------------------------------------------------------------------------------------------------------------------------------------------------------------------------------------------------------------------------------------------------------------------------------------------------------------------------------------------------------------------------------------------------------------------------------------------------------------------------------------------------------------------------------------------------------------------------------------------------------------------------------------------------------------------------------------------------------------------------------------------------------------------------------------------------------------------------------------------------------------------------------------------------------------------------------------------------------------------------------------|------------|
| Tec-1      | INSTALLATIO<br>HEX THRE                      | N VOLTAG<br>AD DC | E C AMP              | ONDUCTOR<br>PS MATERIAL                              | PART<br>NUMBER |                                                                                                                                                                                                                                                                                                                                                                                                                                                                                                                                                                                                                                                                                                                                                                                                                                                                                                                                                                                                                                                                                                                                                                                                                                                                                                                                                                                                                                                                                                                                                                                                                                                                                                                                                                                                                                                                                    |            |
| AND P      | 3/8 1/4-                                     | 28 1.5 kV         | 7.5                  | 52 Nickel Iron                                       | 50015-01-A     |                                                                                                                                                                                                                                                                                                                                                                                                                                                                                                                                                                                                                                                                                                                                                                                                                                                                                                                                                                                                                                                                                                                                                                                                                                                                                                                                                                                                                                                                                                                                                                                                                                                                                                                                                                                                                                                                                    |            |
| Tec-2      | 1/4 1/4-                                     | 28 1.5 kV         | 7.5                  | 52 Nickel Iron                                       | 50019-01-A     | l l                                                                                                                                                                                                                                                                                                                                                                                                                                                                                                                                                                                                                                                                                                                                                                                                                                                                                                                                                                                                                                                                                                                                                                                                                                                                                                                                                                                                                                                                                                                                                                                                                                                                                                                                                                                                                                                                                |            |
| 23)        |                                              |                   |                      |                                                      |                |                                                                                                                                                                                                                                                                                                                                                                                                                                                                                                                                                                                                                                                                                                                                                                                                                                                                                                                                                                                                                                                                                                                                                                                                                                                                                                                                                                                                                                                                                                                                                                                                                                                                                                                                                                                                                                                                                    |            |
| Tec-3      | 3/8 1/4-                                     | 28 1.5 kV         | 7.5                  | 52 Nickel Iron                                       | 50020-01-A     |                                                                                                                                                                                                                                                                                                                                                                                                                                                                                                                                                                                                                                                                                                                                                                                                                                                                                                                                                                                                                                                                                                                                                                                                                                                                                                                                                                                                                                                                                                                                                                                                                                                                                                                                                                                                                                                                                    |            |
| 180 3      |                                              |                   |                      |                                                      |                |                                                                                                                                                                                                                                                                                                                                                                                                                                                                                                                                                                                                                                                                                                                                                                                                                                                                                                                                                                                                                                                                                                                                                                                                                                                                                                                                                                                                                                                                                                                                                                                                                                                                                                                                                                                                                                                                                    |            |
| Tec-4      | 1/4 10-3                                     | 32 1.5 k\         | / 10                 | Cold Rolled Steel                                    | 50054-02-A     | N                                                                                                                                                                                                                                                                                                                                                                                                                                                                                                                                                                                                                                                                                                                                                                                                                                                                                                                                                                                                                                                                                                                                                                                                                                                                                                                                                                                                                                                                                                                                                                                                                                                                                                                                                                                                                                                                                  |            |
| all 3      |                                              |                   |                      |                                                      |                |                                                                                                                                                                                                                                                                                                                                                                                                                                                                                                                                                                                                                                                                                                                                                                                                                                                                                                                                                                                                                                                                                                                                                                                                                                                                                                                                                                                                                                                                                                                                                                                                                                                                                                                                                                                                                                                                                    |            |
| Tec-5      | 1/4 10-3                                     | 32 1.5 k\         | / 10                 | Cold Rolled Steel                                    | 50065-01-A     | N .                                                                                                                                                                                                                                                                                                                                                                                                                                                                                                                                                                                                                                                                                                                                                                                                                                                                                                                                                                                                                                                                                                                                                                                                                                                                                                                                                                                                                                                                                                                                                                                                                                                                                                                                                                                                                                                                                | ۰ <u>-</u> |
| - A 3      |                                              |                   |                      |                                                      |                |                                                                                                                                                                                                                                                                                                                                                                                                                                                                                                                                                                                                                                                                                                                                                                                                                                                                                                                                                                                                                                                                                                                                                                                                                                                                                                                                                                                                                                                                                                                                                                                                                                                                                                                                                                                                                                                                                    | PRESSURE   |
| Tec-6      | 1/2 3/8-                                     | 24 5 kV           | 20                   | Cold Rolled Steel                                    | 50060-01-A     | A Contraction of the second seco | URE        |
| The second |                                              |                   |                      |                                                      |                |                                                                                                                                                                                                                                                                                                                                                                                                                                                                                                                                                                                                                                                                                                                                                                                                                                                                                                                                                                                                                                                                                                                                                                                                                                                                                                                                                                                                                                                                                                                                                                                                                                                                                                                                                                                                                                                                                    |            |
| Contacts   | ТҮРЕ                                         | MAT               | ERIAL                | DESCRIPTION                                          | PART<br>NUMBER |                                                                                                                                                                                                                                                                                                                                                                                                                                                                                                                                                                                                                                                                                                                                                                                                                                                                                                                                                                                                                                                                                                                                                                                                                                                                                                                                                                                                                                                                                                                                                                                                                                                                                                                                                                                                                                                                                    |            |
|            | 0.062 Crimp Contact                          | ts Nicke          | Alloy                | Accepts wire up to 0.062                             |                |                                                                                                                                                                                                                                                                                                                                                                                                                                                                                                                                                                                                                                                                                                                                                                                                                                                                                                                                                                                                                                                                                                                                                                                                                                                                                                                                                                                                                                                                                                                                                                                                                                                                                                                                                                                                                                                                                    |            |
|            | 0.062 Crimp Contact                          |                   | n Copper             | Accepts wire up to 0.062                             |                |                                                                                                                                                                                                                                                                                                                                                                                                                                                                                                                                                                                                                                                                                                                                                                                                                                                                                                                                                                                                                                                                                                                                                                                                                                                                                                                                                                                                                                                                                                                                                                                                                                                                                                                                                                                                                                                                                    |            |
|            | 0.062 Barrel Type Co                         |                   | n Copper             | Accepts wire up to 0.062                             |                |                                                                                                                                                                                                                                                                                                                                                                                                                                                                                                                                                                                                                                                                                                                                                                                                                                                                                                                                                                                                                                                                                                                                                                                                                                                                                                                                                                                                                                                                                                                                                                                                                                                                                                                                                                                                                                                                                    |            |
|            | 0.094 Set Screw Type<br>0.094 Barrel Type Co |                   | n Copper<br>n Copper | Accepts wire up to 0.050<br>Accepts wire up to 0.094 |                |                                                                                                                                                                                                                                                                                                                                                                                                                                                                                                                                                                                                                                                                                                                                                                                                                                                                                                                                                                                                                                                                                                                                                                                                                                                                                                                                                                                                                                                                                                                                                                                                                                                                                                                                                                                                                                                                                    |            |
|            | Crimp Tool                                   | Derymun           |                      | r 0.025" - 0.075" Crimp I                            |                |                                                                                                                                                                                                                                                                                                                                                                                                                                                                                                                                                                                                                                                                                                                                                                                                                                                                                                                                                                                                                                                                                                                                                                                                                                                                                                                                                                                                                                                                                                                                                                                                                                                                                                                                                                                                                                                                                    |            |