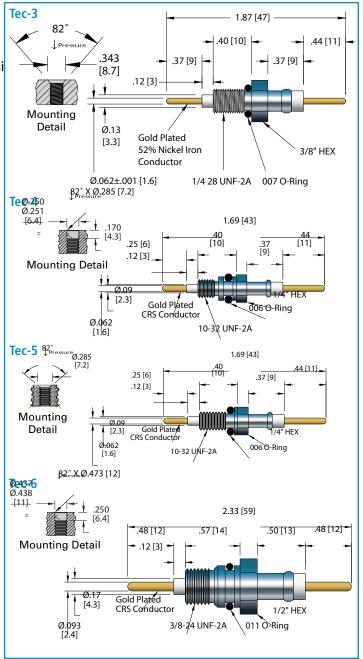

Temperature Range -269° C to 250° C Viton® O-ring: -25° C to 205° C

Pressure @ 20°C 25,000 PSIG (1724 Bar)

Tec-Seal™

N

|            |                                              |                   |                      |                                                      | 1              | 100                                                                                                                                                                                                                                                                                                                                                                                                                                                                                                                                                                                                                                                                                                                                                                                                                                                                                                                                                                                                                                                                                                                                                                                                                                                                                                                                                                                                                                                                                                                                                                                                                                                                                                                                                                                                                                                                                |            |
|------------|----------------------------------------------|-------------------|----------------------|------------------------------------------------------|----------------|------------------------------------------------------------------------------------------------------------------------------------------------------------------------------------------------------------------------------------------------------------------------------------------------------------------------------------------------------------------------------------------------------------------------------------------------------------------------------------------------------------------------------------------------------------------------------------------------------------------------------------------------------------------------------------------------------------------------------------------------------------------------------------------------------------------------------------------------------------------------------------------------------------------------------------------------------------------------------------------------------------------------------------------------------------------------------------------------------------------------------------------------------------------------------------------------------------------------------------------------------------------------------------------------------------------------------------------------------------------------------------------------------------------------------------------------------------------------------------------------------------------------------------------------------------------------------------------------------------------------------------------------------------------------------------------------------------------------------------------------------------------------------------------------------------------------------------------------------------------------------------|------------|
| Tec-1      | INSTALLATIO<br>HEX THRE                      | N VOLTAG<br>AD DC | E C AMP              | ONDUCTOR<br>PS MATERIAL                              | PART<br>NUMBER |                                                                                                                                                                                                                                                                                                                                                                                                                                                                                                                                                                                                                                                                                                                                                                                                                                                                                                                                                                                                                                                                                                                                                                                                                                                                                                                                                                                                                                                                                                                                                                                                                                                                                                                                                                                                                                                                                    |            |
| AND P      | 3/8 1/4-                                     | 28 1.5 kV         | 7.5                  | 52 Nickel Iron                                       | 50015-01-A     |                                                                                                                                                                                                                                                                                                                                                                                                                                                                                                                                                                                                                                                                                                                                                                                                                                                                                                                                                                                                                                                                                                                                                                                                                                                                                                                                                                                                                                                                                                                                                                                                                                                                                                                                                                                                                                                                                    |            |
| Tec-2      | 1/4 1/4-                                     | 28 1.5 kV         | 7.5                  | 52 Nickel Iron                                       | 50019-01-A     | l l                                                                                                                                                                                                                                                                                                                                                                                                                                                                                                                                                                                                                                                                                                                                                                                                                                                                                                                                                                                                                                                                                                                                                                                                                                                                                                                                                                                                                                                                                                                                                                                                                                                                                                                                                                                                                                                                                |            |
| 23)        |                                              |                   |                      |                                                      |                |                                                                                                                                                                                                                                                                                                                                                                                                                                                                                                                                                                                                                                                                                                                                                                                                                                                                                                                                                                                                                                                                                                                                                                                                                                                                                                                                                                                                                                                                                                                                                                                                                                                                                                                                                                                                                                                                                    |            |
| Tec-3      | 3/8 1/4-                                     | 28 1.5 kV         | 7.5                  | 52 Nickel Iron                                       | 50020-01-A     |                                                                                                                                                                                                                                                                                                                                                                                                                                                                                                                                                                                                                                                                                                                                                                                                                                                                                                                                                                                                                                                                                                                                                                                                                                                                                                                                                                                                                                                                                                                                                                                                                                                                                                                                                                                                                                                                                    |            |
| 180 3      |                                              |                   |                      |                                                      |                |                                                                                                                                                                                                                                                                                                                                                                                                                                                                                                                                                                                                                                                                                                                                                                                                                                                                                                                                                                                                                                                                                                                                                                                                                                                                                                                                                                                                                                                                                                                                                                                                                                                                                                                                                                                                                                                                                    |            |
| Tec-4      | 1/4 10-3                                     | 32 1.5 k\         | / 10                 | Cold Rolled Steel                                    | 50054-02-A     | N                                                                                                                                                                                                                                                                                                                                                                                                                                                                                                                                                                                                                                                                                                                                                                                                                                                                                                                                                                                                                                                                                                                                                                                                                                                                                                                                                                                                                                                                                                                                                                                                                                                                                                                                                                                                                                                                                  |            |
| all 3      |                                              |                   |                      |                                                      |                |                                                                                                                                                                                                                                                                                                                                                                                                                                                                                                                                                                                                                                                                                                                                                                                                                                                                                                                                                                                                                                                                                                                                                                                                                                                                                                                                                                                                                                                                                                                                                                                                                                                                                                                                                                                                                                                                                    |            |
| Tec-5      | 1/4 10-3                                     | 32 1.5 k\         | / 10                 | Cold Rolled Steel                                    | 50065-01-A     | N .                                                                                                                                                                                                                                                                                                                                                                                                                                                                                                                                                                                                                                                                                                                                                                                                                                                                                                                                                                                                                                                                                                                                                                                                                                                                                                                                                                                                                                                                                                                                                                                                                                                                                                                                                                                                                                                                                | ۰ <u>-</u> |
| - A 3      |                                              |                   |                      |                                                      |                |                                                                                                                                                                                                                                                                                                                                                                                                                                                                                                                                                                                                                                                                                                                                                                                                                                                                                                                                                                                                                                                                                                                                                                                                                                                                                                                                                                                                                                                                                                                                                                                                                                                                                                                                                                                                                                                                                    | PRESSURE   |
| Tec-6      | 1/2 3/8-                                     | 24 5 kV           | 20                   | Cold Rolled Steel                                    | 50060-01-A     | A Contraction of the second seco | URE        |
| The second |                                              |                   |                      |                                                      |                |                                                                                                                                                                                                                                                                                                                                                                                                                                                                                                                                                                                                                                                                                                                                                                                                                                                                                                                                                                                                                                                                                                                                                                                                                                                                                                                                                                                                                                                                                                                                                                                                                                                                                                                                                                                                                                                                                    |            |
| Contacts   | ТҮРЕ                                         | MAT               | ERIAL                | DESCRIPTION                                          | PART<br>NUMBER |                                                                                                                                                                                                                                                                                                                                                                                                                                                                                                                                                                                                                                                                                                                                                                                                                                                                                                                                                                                                                                                                                                                                                                                                                                                                                                                                                                                                                                                                                                                                                                                                                                                                                                                                                                                                                                                                                    |            |
|            | 0.062 Crimp Contact                          | ts Nicke          | Alloy                | Accepts wire up to 0.062                             |                |                                                                                                                                                                                                                                                                                                                                                                                                                                                                                                                                                                                                                                                                                                                                                                                                                                                                                                                                                                                                                                                                                                                                                                                                                                                                                                                                                                                                                                                                                                                                                                                                                                                                                                                                                                                                                                                                                    |            |
|            | 0.062 Crimp Contact                          |                   | n Copper             | Accepts wire up to 0.062                             |                |                                                                                                                                                                                                                                                                                                                                                                                                                                                                                                                                                                                                                                                                                                                                                                                                                                                                                                                                                                                                                                                                                                                                                                                                                                                                                                                                                                                                                                                                                                                                                                                                                                                                                                                                                                                                                                                                                    |            |
|            | 0.062 Barrel Type Co                         |                   | n Copper             | Accepts wire up to 0.062                             |                |                                                                                                                                                                                                                                                                                                                                                                                                                                                                                                                                                                                                                                                                                                                                                                                                                                                                                                                                                                                                                                                                                                                                                                                                                                                                                                                                                                                                                                                                                                                                                                                                                                                                                                                                                                                                                                                                                    |            |
|            | 0.094 Set Screw Type<br>0.094 Barrel Type Co |                   | n Copper<br>n Copper | Accepts wire up to 0.050<br>Accepts wire up to 0.094 |                |                                                                                                                                                                                                                                                                                                                                                                                                                                                                                                                                                                                                                                                                                                                                                                                                                                                                                                                                                                                                                                                                                                                                                                                                                                                                                                                                                                                                                                                                                                                                                                                                                                                                                                                                                                                                                                                                                    |            |
|            | Crimp Tool                                   | Derymun           |                      | r 0.025" - 0.075" Crimp I                            |                |                                                                                                                                                                                                                                                                                                                                                                                                                                                                                                                                                                                                                                                                                                                                                                                                                                                                                                                                                                                                                                                                                                                                                                                                                                                                                                                                                                                                                                                                                                                                                                                                                                                                                                                                                                                                                                                                                    |            |